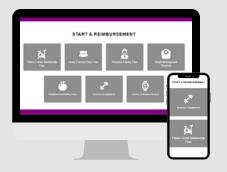

#### **Process**

The member chooses the tile for their eligible expense to start a submission. The site will prompt the member to upload proof of purchase for their expense.