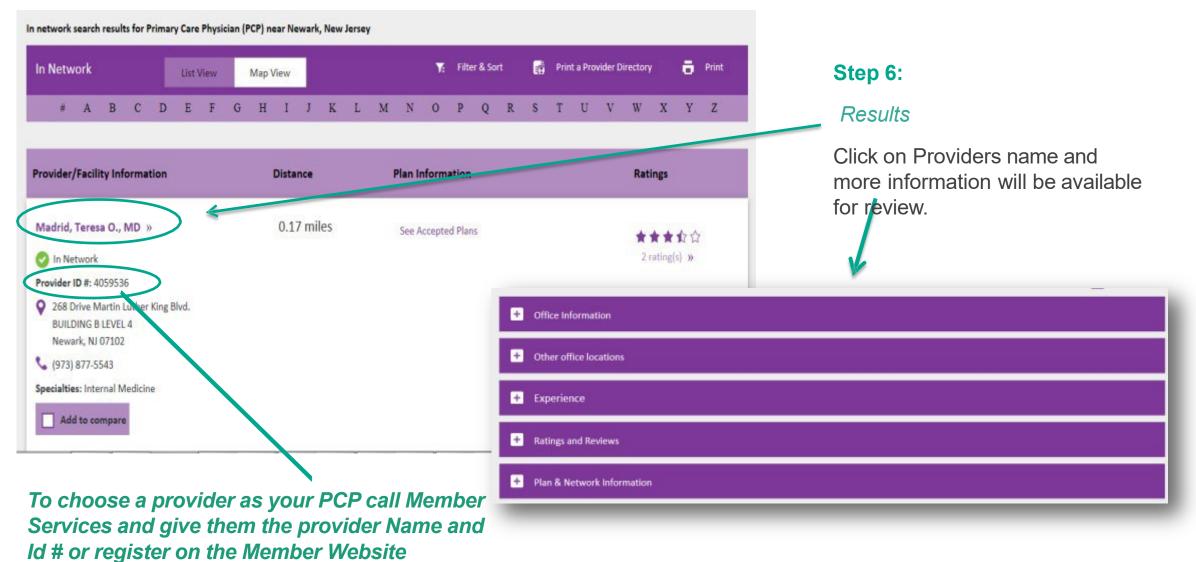

| Urgent Care >                | Alternative<br>Medicine >                              |
| Primary care physicians | Hospitals, urgent care                              | Counseling, EAP, mental                          | Walk-in clinics, urgent care | Chiropractors,                                         |
| (PCPs), pediatricians,  | centers, walk-in clinics, physical therapy centers, | health facilities, substance<br>abuse treatment, | centers, emergency rooms     | acupuncturist, massage<br>therapists, dieticians, othe |
| cardiologists, OB/GYNs, | physical cherapy centers,                           | abase creatment,                                 |                              | therapises, arectedans, our                            |

## How to Select a Primary Care Physician