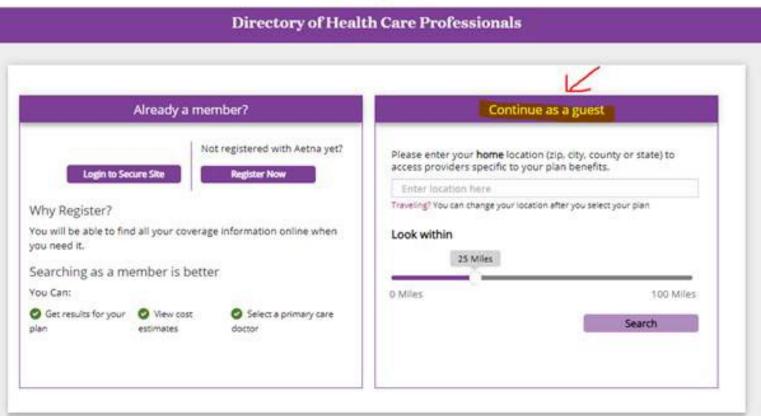

#### Step 1:

Visit https://www.aetna.com/dsepublic/#/contentP age?page=providerSearchLanding&site\_id=dse &language=en

• Select Find a Doctor

 If you are **not** currently a member or have not registered on the Aetna Member website, then select "continue as a guest"