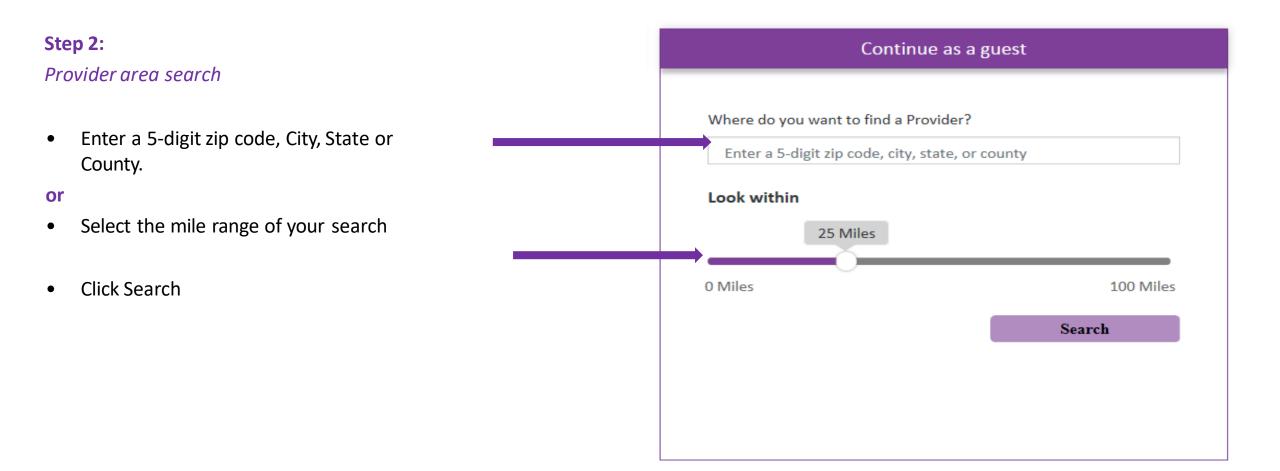

#### Step 1:

Visit https://www.aetna.com/dsepublic/#/contentP age?page=providerSearchLanding&site\_id=dse &language=en

• Select Find a Doctor

 If you are **not** currently a member or have not registered on the Aetna Member website, then select "continue as a guest"